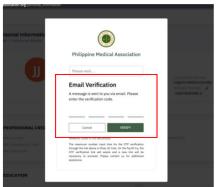

#### **Email and Number Verification**

• Once you completely fill-out your email and number, you need to verify it. Click Yes

4

#### **Email and Number Verification**

- The System will automatically direct you at the Personal Information page.
- There will be a blinking VERIFY NOW and all you need is to click it and input again your email and number and there will be an OTP that you will receive on your Number or Email address

#### **Email and Number Verification**

- Once you click Verify Now the OTP page will pop-up.
- Kindly enter the OTP number you received in your Email address and Mobile number

Note: OTP sent to email might take almost 1 to 2 minutes to arrive. Please bear with us.