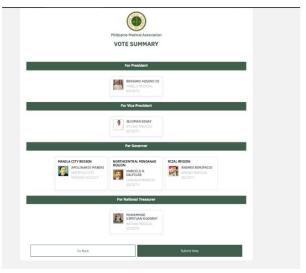

### **Vote Summary**

 If you already completed the votes you will see the summary of your votes and click submit now.

# **VOTE SUMMARY**

 You will receive an email and sms of your vote summary.