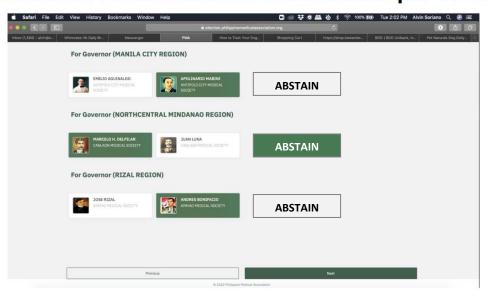

're already verified.



# **Change Password**

 Change your temporary password into your preferred password in the Account Setting for the security of your account.



# **ELECTION PROCESS**

#### **HOW TO VOTE**

 Enter in your web browser https://election.philippinemedicalas sociation.org/PMAElection2022



### How to log in

- You need to enter your PRC NUMBER as your USERNAME and your Updated password.
- Take note: you need to Verify your Email and your cellphone number first on your MCP account at <a href="https://mcp.philippinemedicalassociation.org/login">https://mcp.philippinemedicalassociation.org/login</a>



9

#### How to cast a VOTE

 Just click the Candidate that you want to vote and click next.



#### How to cast a vote

For Governors Please choose 1 candidate per REGION





### **Vote Summary**

 If you already completed the votes you will see the summary of your votes and click submit now.





# **VOTE SUMMARY**

 You will receive an email and sms of your vote summary.