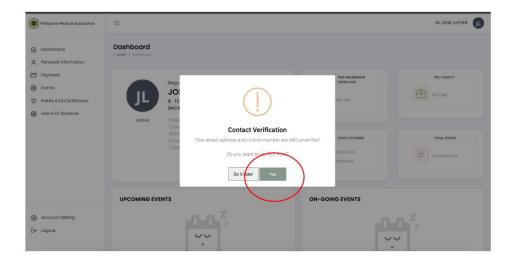

#### **Email and Number Verification**

• Once you completely fill-out your email and number, you need to verify it. Click Yes

4

#### **Email and Number Verification**

- The System will automatically direct you at the Personal Information page.
- There will be a blinking VERIFY NOW and all you need is to click it and input again your email and number and there will be an OTP that you will receive on your Number or Email address