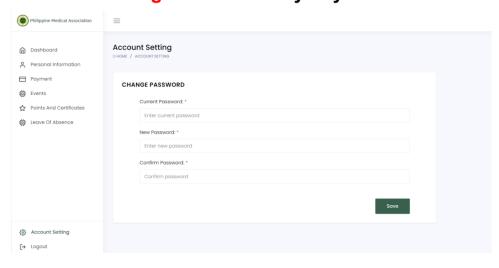

# **Change Password**

 Change your temporary password into your preferred password in the Account Setting for the security of your account.