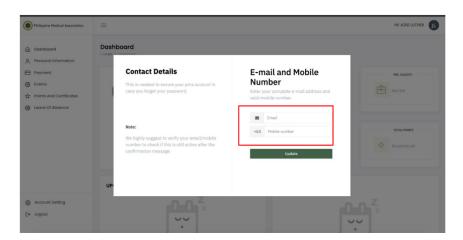

# How to add email address and cellphone number

 If your account has no email and contact number. Once you log-in, the system has a prompt message that you need to input your Email Address & Mobile Number

#### **Email and Number Verification**

• Once you completely fill-out your email and number, you need to verify it. Click Yes

4