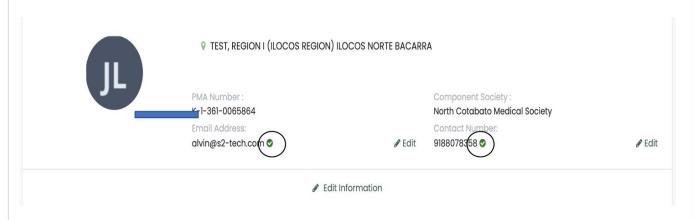

#### **Email and Number Verification**

 If you want to edit or change your email address or number just click the Pencil button or Edit Information save changes and click verify.

### **Email and Number Verification**

 Once you have verified your Email and Cellphone Number you see a "GREEN check" means you're already verified.