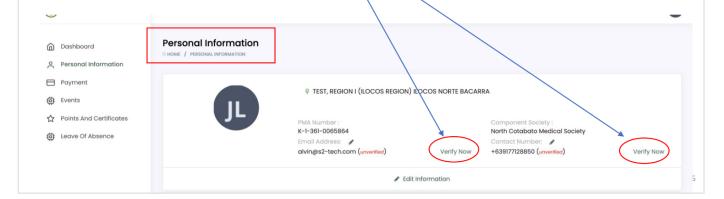

#### **Email and Number Verification**

- The System will automatically direct you at the Personal Information page.
- There will be a blinking VERIFY NOW and all you need is to click it and input again your email and number and there will be an OTP that you will receive on your Number or Email address

#### **Email and Number Verification**

 If you want to edit or change your email address or number just click the Pencil button or Edit Information save changes and click verify.

### **Email and Number Verification**

 Once you have verified your Email and Cellphone Number you see a "GREEN check" means you're already verified.