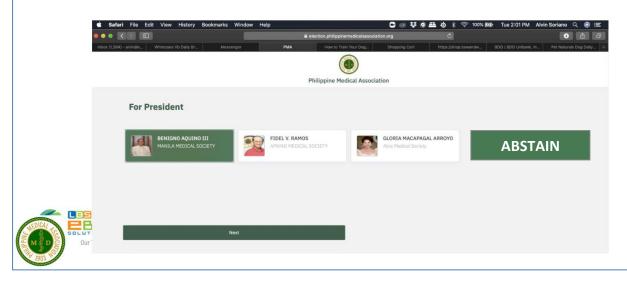

#### How to cast a VOTE

 Just click the Candidate that you want to vote and click next.