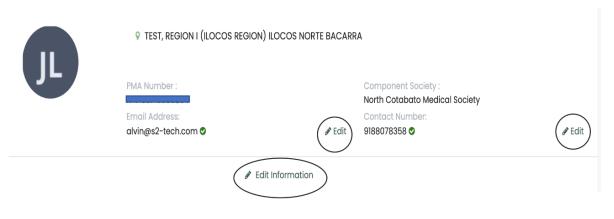

#### **Email and Number Verification**

 If you want to edit or change your email address or number just click the Pencil button or Edit Information save changes and click verify.

### **Email and Number Verification**

 Once you have verified your Email and Cellphone Number you see a "GREEN check" means you're already verified.