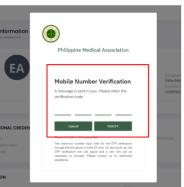

#### **Email and Number Verification**

• Once you completely fill-out your email and number, you need to verify it. Click Yes

4

#### **Email and Number Verification**

- The System will automatically direct you at the Personal Information page.
- There will be a blinking VERIFY NOW and all you need is to click it and input again your email and number and there will be an OTP that you will receive on your Number or Email address

#### **Email and Number Verification**

- Once you click Verify Now the OTP page will pop-up.
- Kindly enter the OTP number you received in your Email address and Mobile number

Note: OTP sent to email might take almost 1 to 2 minutes to arrive. Please bear with us.