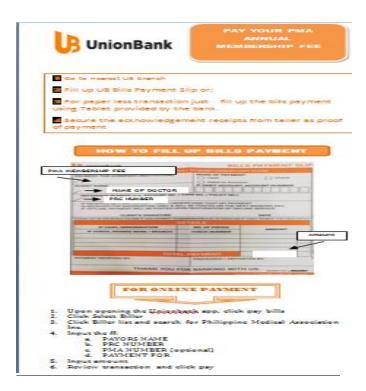

### 2. Bills payment

#### How to pay? Over-the-counter

Paying customer to fill up a transaction slip for teller's machine validation during branch banking hours.

#### FOR BILLS PAYMENT

### Cash Transaction Slip

Required Information

- 1. Company Name: PHILIPPINE MEDICAL ASSOCIATION INC
- 2. Subscriber Name: PAYOR'S NAME/DOCTOR'S NAME
- 3. Subscriber's Account No.: Reference Number (PMA number + PRC number)
- 4. Institution Code: 1263
- 5. Product Code (if applicable)
- 6. For Cash Transactions indicate Denomination, Pieces, amount & Total Amount