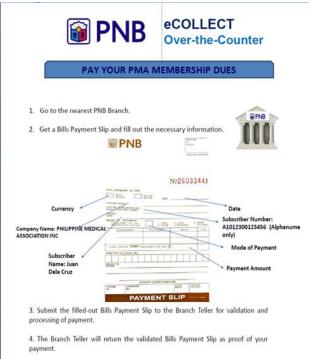

### 2. Bills payment

#### How to pay? Over-the-counter

Paying customer to fill up a transaction slip for teller's machine validation during branch banking hours.

#### FOR BILLS PAYMENT

### Cash Transaction Slip

Required Information

- 1. Company Name: PHILIPPINE MEDICAL ASSOCIATION INC
- 2. Subscriber Name: PAYOR'S NAME/DOCTOR'S NAME
- 3. Subscriber's Account No.: Reference Number (PMA number + PRC number)
- 4. Institution Code: 1263
- 5. Product Code (if applicable)
- 6. For Cash Transactions indicate Denomination, Pieces, amount & Total Amount