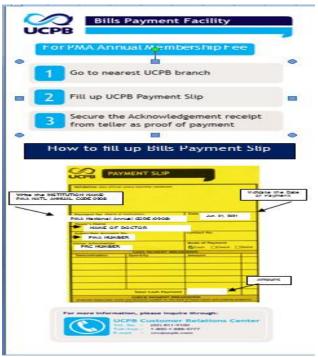

### 2. Bills payment

#### How to pay? Over-the-counter

Paying customer to fill up a transaction slip for teller's machine validation during branch banking hours.

#### FOR BILLS PAYMENT

### Cash Transaction Slip

Required Information

- 1. Company Name: PHILIPPINE MEDICAL ASSOCIATION INC
- 2. Subscriber Name: PAYOR'S NAME/DOCTOR'S NAME
- 3. Subscriber's Account No.: Reference Number (PMA number + PRC number)
- 4. Institution Code: 1263
- 5. Product Code (if applicable)
- 6. For Cash Transactions indicate Denomination, Pieces, amount & Total Amount