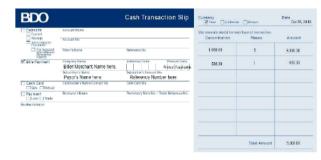

### Cash Transaction Slip

Required Information

- 1. Company Name: PHILIPPINE MEDICAL ASSOCIATION INC
- 2. Subscriber Name: PAYOR'S NAME/DOCTOR'S NAME
- 3. Subscriber's Account No.: Reference Number (PMA number + PRC number)
- 4. Institution Code: 1263
- 5. Product Code (if applicable)
- 6. For Cash Transactions indicate Denomination, Pieces, amount & Total Amount