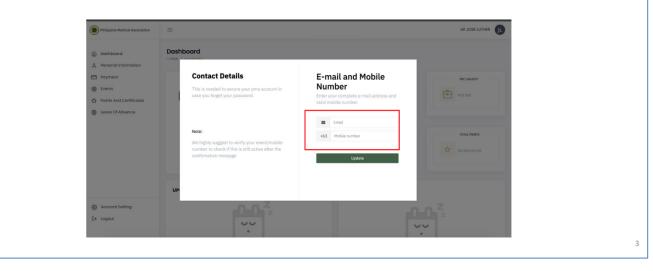

# How to add email address and cellphone number

• If your account has no email and contact number. Once you log-in, the system has a prompt message that you need to input your Email Address & Mobile Number

#### Email and Number Verification The System will automatically direct you at the Personal Information page. There will be a blinking VERIFY NOW and all you need is to click it and input again your email and number and there will be an OTP that you will receive on your Number or Email address Personal Information Dashboard HOME / PERS Personal Information Payment V TEST, REGION I (ILOCOS REGION) ILOCOS NORTE BACARRA Events Points And Certificates K-1-361-0065864 North Cotabato Medical Society Leave Of Absence Email Address: alvin@s2-tech.com (unverified) Verify Nov +639177128850 (unverified) Verify Nov Edit Information