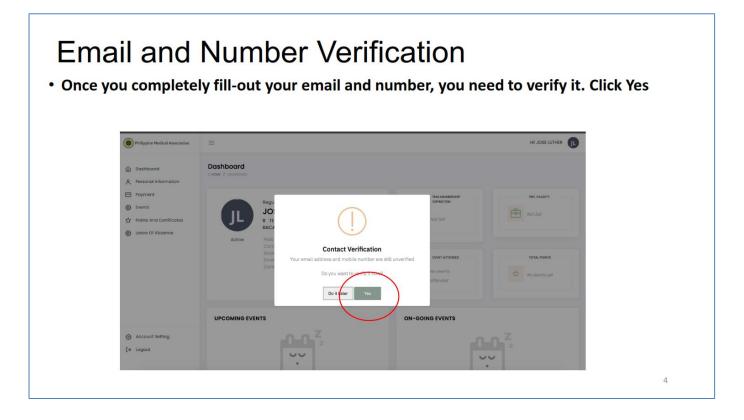

#### Email and Number Verification The System will automatically direct you at the Personal Information page. There will be a blinking VERIFY NOW and all you need is to click it and input again your email and number and there will be an OTP that you will receive on your Number or Email address Personal Information Dashboard HOME / PERS Personal Information Payment V TEST, REGION I (ILOCOS REGION) ILOCOS NORTE BACARRA Events Points And Certificates K-1-361-0065864 North Cotabato Medical Society Leave Of Absence Email Address: alvin@s2-tech.com (unverified) Verify Nov +639177128850 (unverified) Verify Nov Edit Information