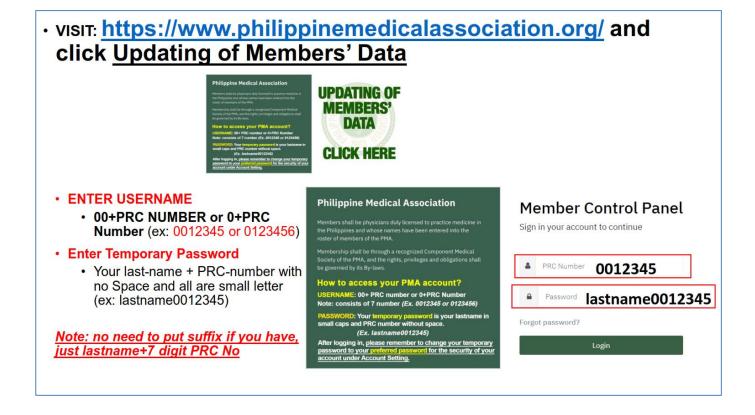

# **UPDATING OF MEMBERS' DATA**

All members can update their data. For Online Election purposes, please make sure to update your <u>Mobile Number.</u> However, only the <u>eligible voters</u> will receive the Online Election Link from the system.

#### How to log in

- You need to enter your PRC NUMBER as your USERNAME and your Default password/Updated Password
  - \* Members may only use the default password if they haven't updated their password previously.
  - \* Default password is your Lastname+PRC Number