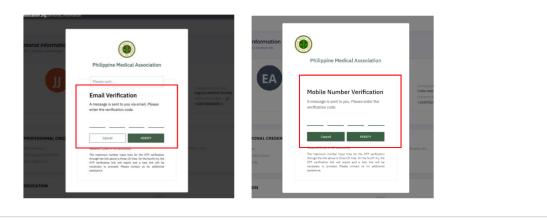

## Email and Number Verification

- Once you click Verify Now the OTP page will pop-up.
- Kindly enter the OTP number you received in your Email address and Mobile number

Note: OTP sent to email might take almost 1 to 2 minutes to arrive.